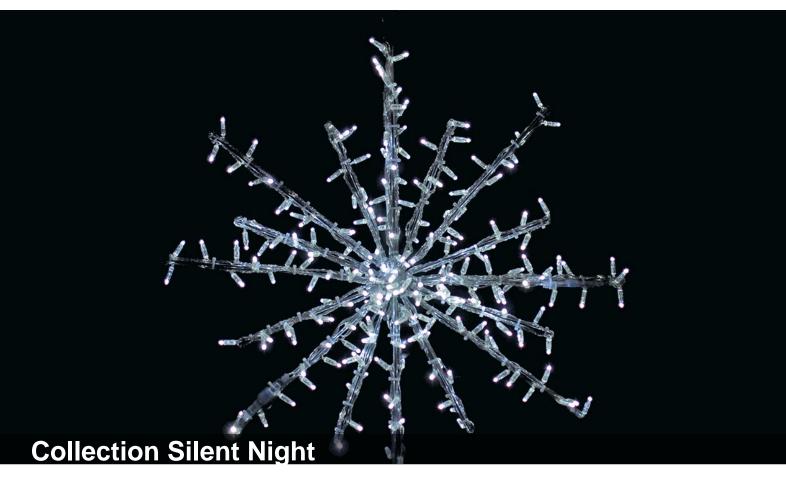

## Description

Festive and customized decorations.

Our small motifs are fully flexible in their application and harmonize perfectly with the QuickFix  $^{\text{TM}}$  Outdoor product range. When used with the QuickFix  $^{\text{TM}}$  Indoor range, a special T-connector is required.

#### **Product data**

LED white

Diameter: 60 cm Watt: 14 W

Watt. 14 VV
Mains voltage: 220-240 V AC 50-60Hz
Operating voltage: 220-240 V AC 50-60Hz
Operating mode: Power supply

Connectable: yes