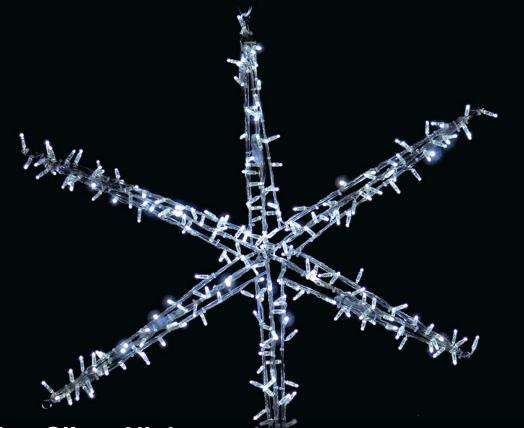

# **Collection Silent Night**

## Description

Festive and customized decorations.

Our small motifs are fully flexible in their application and harmonize perfectly with the QuickFix<sup>TM</sup> Outdoor product range. When used with the QuickFix<sup>TM</sup> Indoor range, a special T-connector is required.

#### **Product data**

Diameter: 80 cm Watt: 14 W Mains voltage: 220-240 V AC 50-60Hz Operating voltage: 220-240 V AC 50-60Hz Operating mode: Power supply Connectable: yes