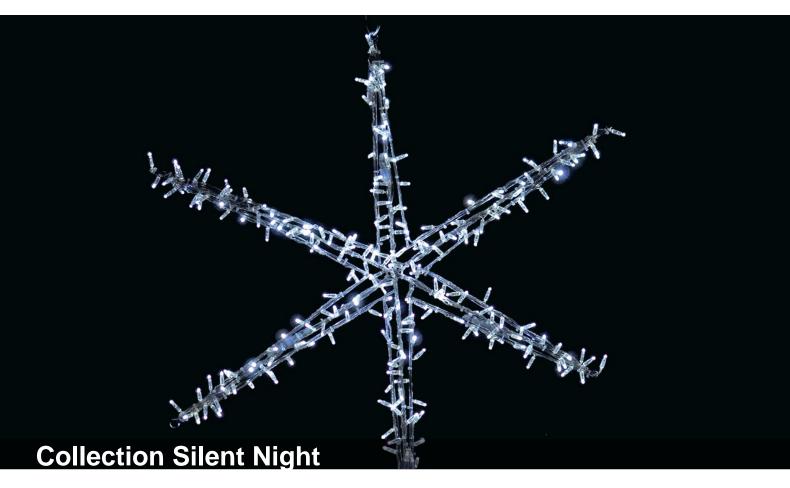

## 941-253

#### Description

Festive and customized decorations.

Our small motifs are fully flexible in their application and harmonize perfectly with the QuickFix<sup>TM</sup> Outdoor product range. When used with the QuickFix<sup>TM</sup> Indoor range, a special T-connector is required.

### **Product data**

Diameter: 110 cm Watt: 21 W

Mains voltage: 220-240 V AC 50-60Hz Operating voltage: 220-240 V AC 50-60Hz Operating mode: Power supply Connectable: yes