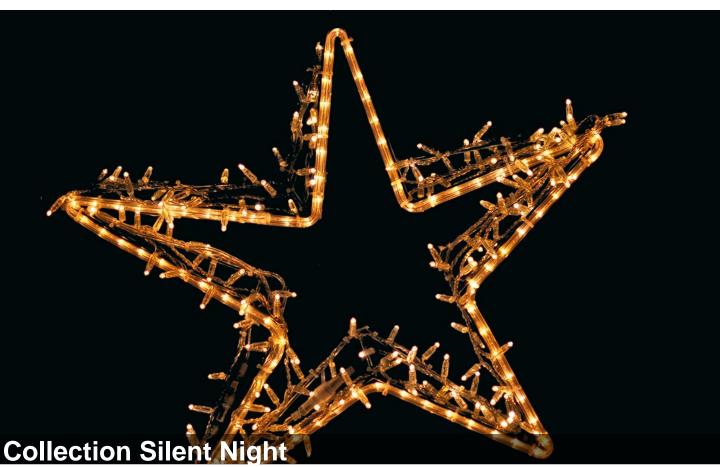

## Description

Festive and customized decorations.

Our small motifs are fully flexible in their application and harmonize perfectly with the QuickFix<sup>TM</sup> Outdoor product range. When used with the QuickFix<sup>TM</sup> Indoor range, a special T-connector is required.

## **Product data**

Diameter: 82 cm Watt: 24.5 W Mains voltage: 220-240 V AC 50-60Hz Operating voltage: 220-240 V AC 50-60Hz Operating mode: Power supply Connectable: yes