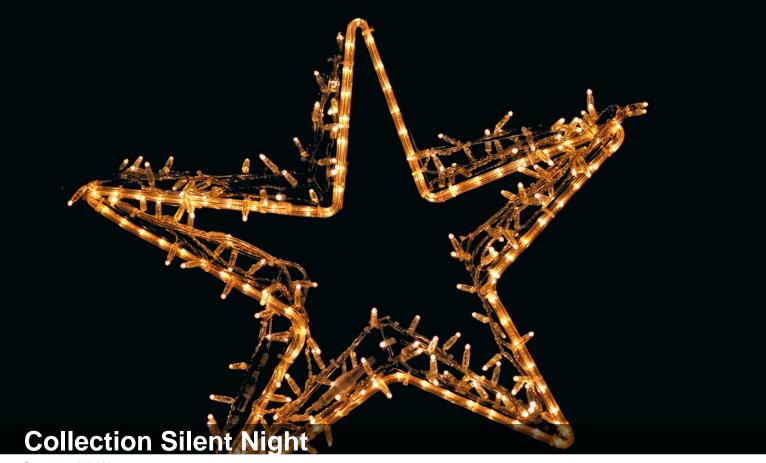

## Description

Festive and customized decorations.

Our small motifs are fully flexible in their application and harmonize perfectly with the QuickFix  $^{\text{TM}}$  Outdoor product range. When used with the QuickFix  $^{\text{TM}}$  Indoor range, a special T-connector is required.

## **Product data**

LED warm white

Diameter: 109 cm Watt: 28 W

Mains voltage: 220-240 V AC 50-60Hz Operating voltage: 220-240 V AC 50-60Hz
Operating mode: Power supply Connectable: yes

**Packaging - Product** 