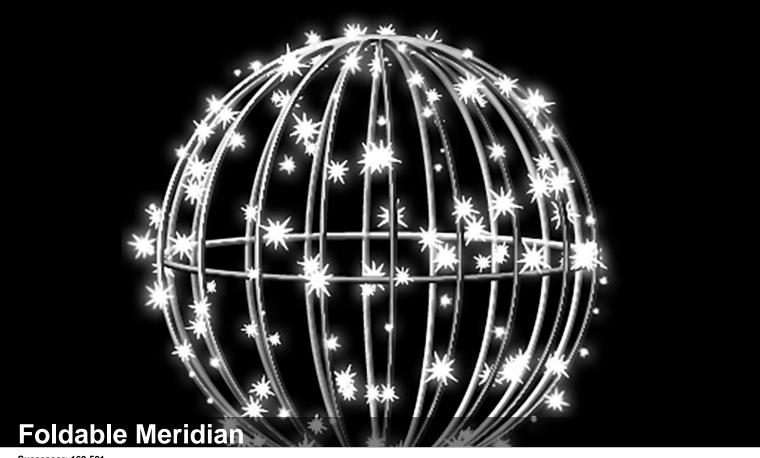

## Description

Festive and customized decorations.

Our small motifs are fully flexible in their application and harmonize perfectly with the QuickFix  $^{\text{TM}}$  Outdoor product range. When used with the QuickFix  $^{\text{TM}}$  Indoor range, a special T-connector is required.

## **Product data**

LED white ( 240 LED )

white

Diameter: 50 cm Number of segments: 1 Lamps per segment: 240 Watt: 8.7 W

Mains voltage: 36 V DC
Operating voltage: 36 V DC
Operating mode: Power supply Connectable: yes Number of connectable: 6