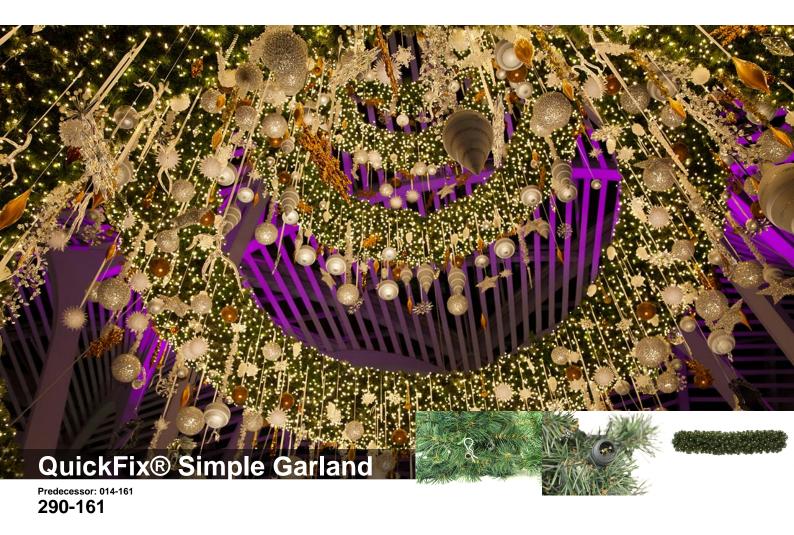

## Product description

Elegant artificial trees and decorative garlands of greens supplied complete with warm white points of LED light. The natural color of the thick foliage of tinsel tips and injection-molded tips, in addition to the high density of tips in the decoration, make for realistic-looking greenery on the one hand and, on the other, for a realistic-looking greenery on the other hand and, on the other, nor a picture-book, festive lighting display. Each and every light is individually attached to a tip, with the wires running through the interior of the product. The QuickFix™ Tree, available in the size of 1.2 m x 2.1 m, shines with 720 patented LEDs; the QuickFix™ Simple Garland convinces with 240 points of light, and the curved QuickFix™ Swag Garland with its 360 points of LED lights makes for a festive atmosphere. Thanks to the design protected QuickFix™ system, several trees or garlands can be easily connected with each other.

- B1 tested quality
  High number of tips very high density
  Each light individually attached to a tip
- Wires run through interior of product
   Natural color of tips
   Variable number of lights
   Ideal transport packaging

## **Product data**

LED warm white ( 300 LED )

green

Length: 2.00 m Diameter: 40 cm Watt: 10.75 W Mains voltage: 36 V DC Operating voltage: 36 V DC
Operating mode: Power supply Connectable: yes Number of connectable: 3