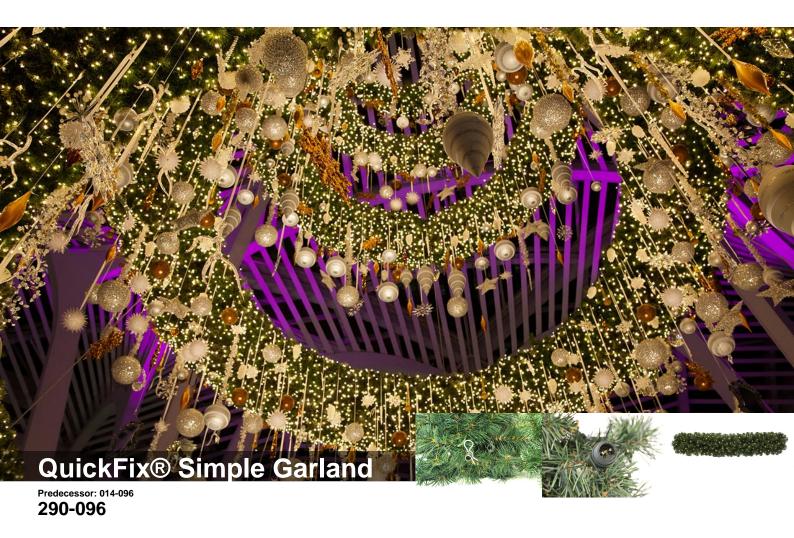

#### Product description

Elegant artificial trees and decorative garlands of greens supplied complete with warm white points of LED light. The natural color of the thick foliage of tinsel tips and injection-molded tips, in addition to the high density of tips in the decoration, make for realistic-looking greenery on the one hand and, on the other, for a realistic-looking greenery on the other hand and, on the other, nor a picture-book, festive lighting display. Each and every light is individually attached to a tip, with the wires running through the interior of the product. The QuickFix™ Tree, available in the size of 1.2 m x 2.1 m, shines with 720 patented LEDs; the QuickFix™ Simple Garland convinces with 240 points of light, and the curved QuickFix™ Swag Garland with its 360 points of LED lights makes for a festive atmosphere. Thanks to the design protected QuickFix™ system, several trees or garlands can be easily connected with each other.

- B1 tested quality
  High number of tips very high density
  Each light individually attached to a tip
- Wires run through interior of product
   Natural color of tips
   Variable number of lights
   Ideal transport packaging

## Product data

LED warm white ( 360 LED )

green

Length: 2.00 m Diameter: 40 cm Watt: 12.9 W Mains voltage: 36 V DC Operating voltage: 36 V DC
Operating mode: Power supply Connectable: yes Number of connectable: 6