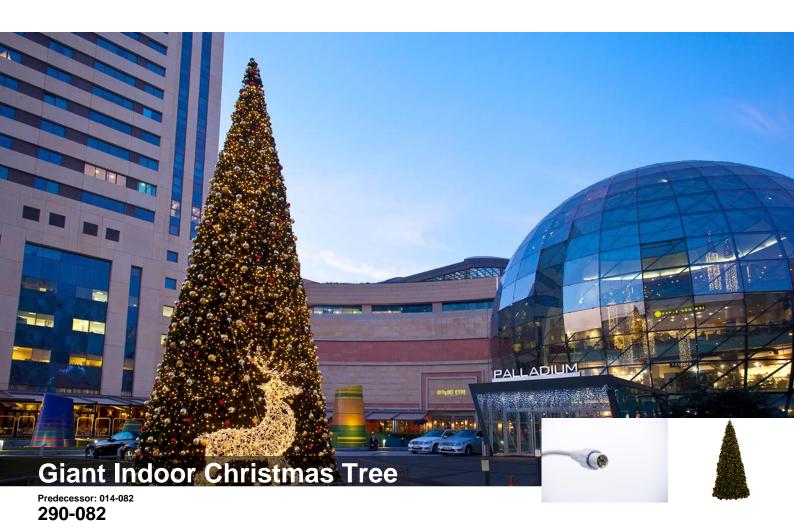

## Product description

The Giant Christmas Tree is available both as pure indoor The Giant Christmas Tree is available both as pure indoor decoration with light string and as Christmas tree without light string for indoor and outdoor use. It can be ordered in various sizes, from 1.6m x 3.7m to 4.35m x 10.7m. The models are height adjustable, i.e. they are extendable. The LEDs of the indoor light string shine in a golden warm white, whilst the colour of the LEDS for the outdoor Giant Christmas Tree can be freely selected - our String Lite® range offers you a wide selection. When decorated, e.g. with elegant Christmas balls, the Giant Christmas Tree will become the centerpiece of every larger hall.

## **Product data**

LED warm white (11160 LED)

green

Connectable: no

Size (L-W-H): 0 x 0 x 860 cm Diameter: 335 cm Watt: 399.9 W Mains voltage: 36 V DC Operating woltage: 36 V DC
Operating mode:

Packaging - Product