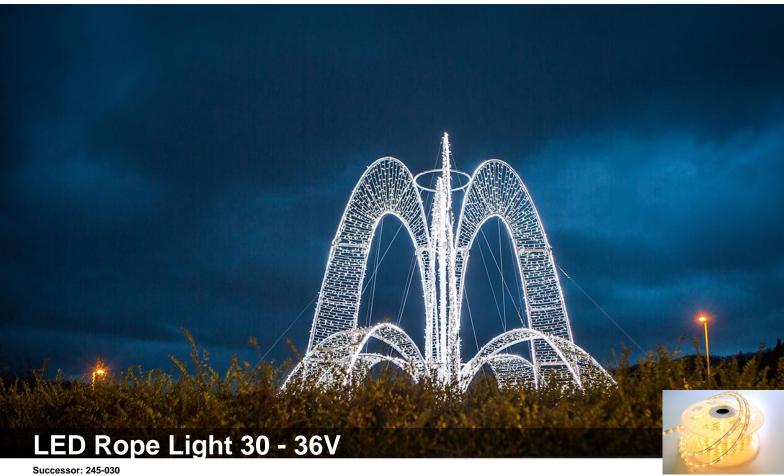

## Product description

Rope Light 30 consists of points of LED light of various colors arranged together and moulded into a flexible PVC tube rope. This rope light is available in a length of 20m. Each 0.33m-segment shines with 10 patented LEDs. Thanks to the design protected QuickFix<sup>™</sup> system, several rope lights can be easily joined together. The LEDs are available in various colours.

Rope lights are perfectly suited for the decoration of facades, roofs and contours, as well as for indirect illumination. Due to the shortness of their segments of 0.33 meter length they offer high flexibility, particularly for the creation of motifs.