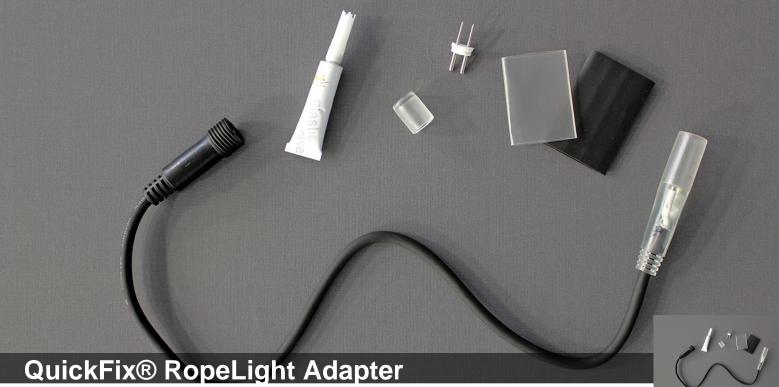

### Description

Thanks to their double insulated rubber cable, our outdoor products are particularly robust and durable, thus offering a long service life. Each individual LED diode has a protective polycarbonate cap glued securely over it ensuring that no water or moisture can seep in - there is nothing to work loose and thereby interrupt the electrical current. The patented and quality-tested Quick-Fix® System meets IP rating IP44 and allows compatible 230V products to be extended and connected together without problems. Particularly suited for trees, facades and buildings.