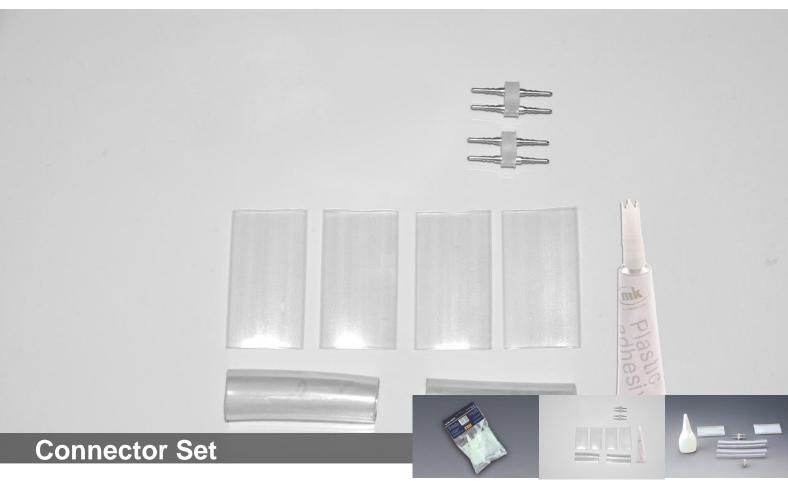

**244-002** DL-2W-7-PVCT2

### Description

Rope Lights offer a myriad of decorative options thanks to special accessories. Aluminium and PVC mounting rails as well as various extension pieces and QuickFix™ adapters allow Rope Lights to be used to set the perfect scene for almost every shape and size. All products from the Accessories range are compatible with all rope light models.