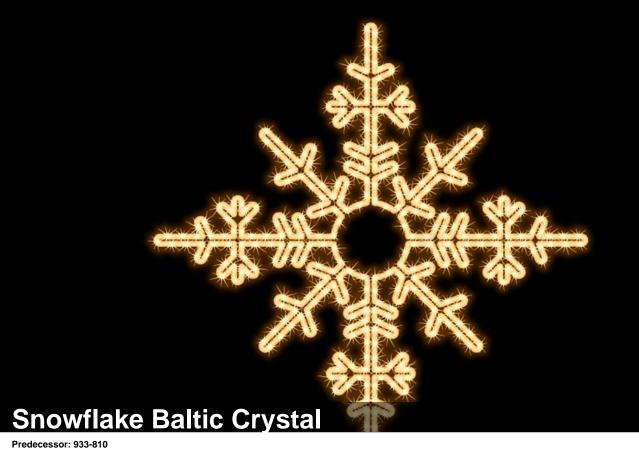

160-051

#### **Description**

Festive and customized decorations.

Our small motifs are fully flexible in their application and harmonize perfectly with the QuickFix  $^{\text{TM}}$  Outdoor product range. When used with the QuickFix  $^{\text{TM}}$  Indoor range, a special T-connector is required.

### Product data

LED warm white

transparent

Size (L-W-H): 100 x 100 x 0 cm

Watt: 32 W

Mains voltage: 220-240 V AC 50-60Hz Operating voltage: 220-240 V AC 50-60Hz Operating mode: Power supply

Connectable: yes