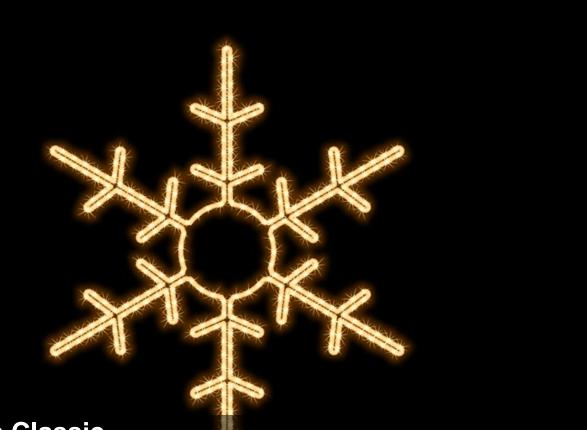

# **Snowflake Classic**

Predecessor: 933-830 160-037

## Description

Festive and customized decorations.

Our small motifs are fully flexible in their application and harmonize perfectly with the QuickFix<sup>TM</sup> Outdoor product range. When used with the QuickFix<sup>TM</sup> Indoor range, a special T-connector is required.