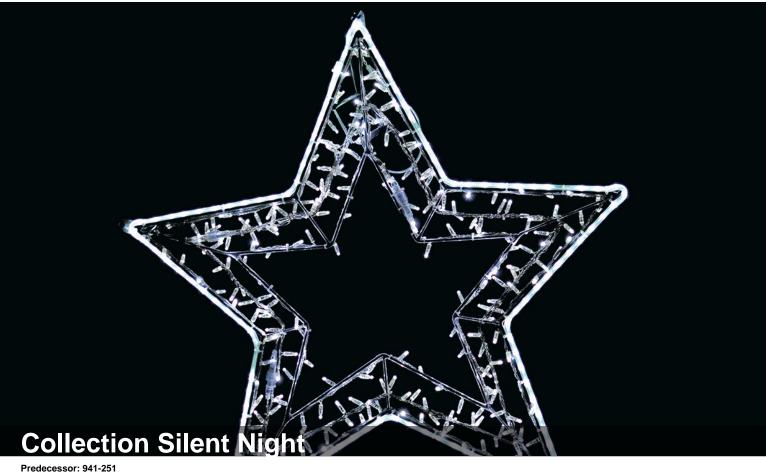

## Description

Festive and customized decorations.

Our small motifs are fully flexible in their application and harmonize perfectly with the QuickFix  $^{\text{TM}}$  Outdoor product range. When used with the QuickFix  $^{\text{TM}}$  Indoor range, a special T-connector is required.

## **Product data**

white

LED LED white

transparent

Diameter: 115 cm Watt: 35 W

Mains voltage: 220-240 V AC 50-60Hz
Operating mode: Power supply

Connectable: yes Number of connectable: 8