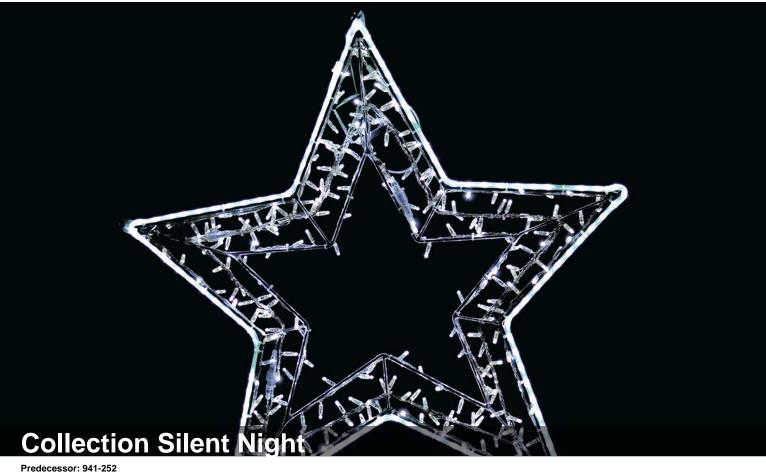

## Description

Festive and customized decorations.

Our small motifs are fully flexible in their application and harmonize perfectly with the QuickFix  $^{\text{TM}}$  Outdoor product range. When used with the QuickFix  $^{\text{TM}}$  Indoor range, a special T-connector is required.

## **Product data**

white

LED LED white

transparent

Diameter: 85 cm Watt: 25 W

Mains voltage: 220-240 V AC 50-60Hz
Operating mode: Power supply

Connectable: yes

Number of connectable: 11