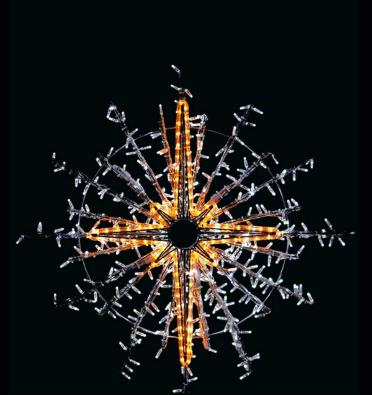

## **Collection Silent Night**

Predecessor: 941-249 160-015

## Description

Festive and customized decorations.

Our small motifs are fully flexible in their application and harmonize perfectly with the QuickFix<sup>TM</sup> Outdoor product range. When used with the QuickFix<sup>TM</sup> Indoor range, a special T-connector is required.

## **Product data**

Diameter: 99 cm Watt: 46 W Mains voltage: 220-240 V AC 50-60Hz Operating voltage: 220-240 V AC 50-60Hz Operating mode: Power supply Connectable: yes Number of connectable: 8 **Packaging - Product** 