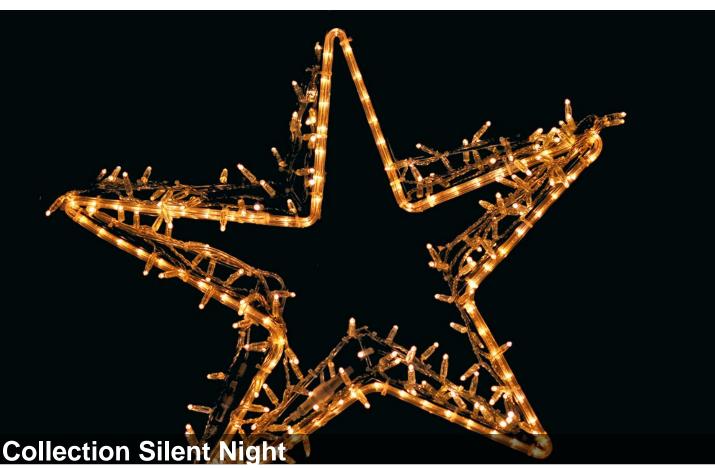

Predecessor: 941-248

Description

Festive and customized decorations.

Our small motifs are fully flexible in their application and harmonize perfectly with the QuickFix<sup>TM</sup> Outdoor product range. When used with the QuickFix<sup>TM</sup> Indoor range, a special T-connector is required.

## Product data

Diameter: 82 cm Watt: 25 W Mains voltage: 220-240 V AC 50-60Hz Operating voltage: 220-240 V AC 50-60Hz Operating mode: Power supply Connectable: yes Number of connectable: 16