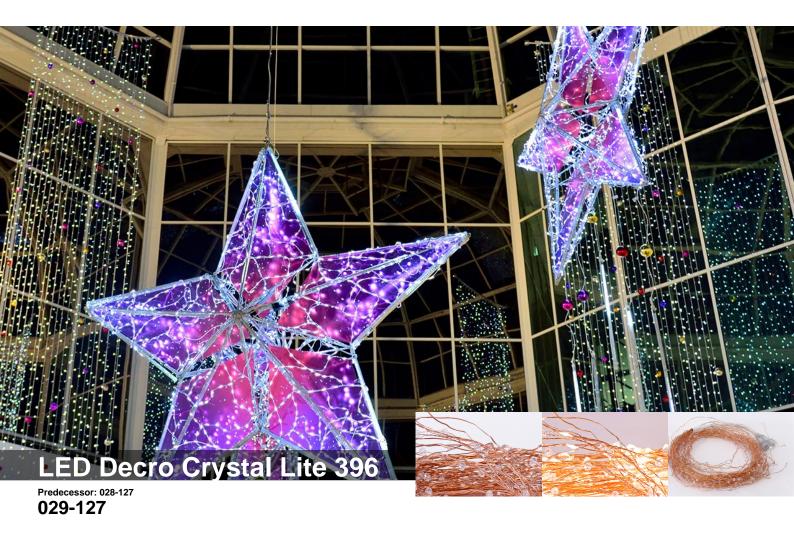

#### Product description

Our LED Decro Crystal Lite is available in the length of 1m and 1.5m. LED Glamour Bouquet Lite features points of light fixed directly to the light cable. By means of the design protected QuickFix™ system, several chains may be connected together with no problems. The power supply for all the 36V light strings to be connected is provided by a central transformer. The number of lights which may be connected up is governed both by the rating of the transformer selected and the maximum length of a decoration string. LED Decro Crystal Lite comes with 204 or 396 shining points of LED light according to product.

#### Decorations solutions

LED Decro Crystal Lite with their myriad tiny points of light give the observer a lively, fun and atmospheric impression. This professional light is perfectly suited for window frames and decorations. The LEDs are available in the colors brilliant white and warm white.

### Product data

crystal gold

LED warm white ( 396 LED )

transparent

Length: 1.50 m Number of segments: 1 Lamps per segment: 396 Length per segment: 1.50 m Watt/segment: 4 W Watt: 4 W, 4 VA Mains voltage: 36 V DC Operating voltage: 36 V DC Operating mode: Connectable: yes Number of connectable: 20