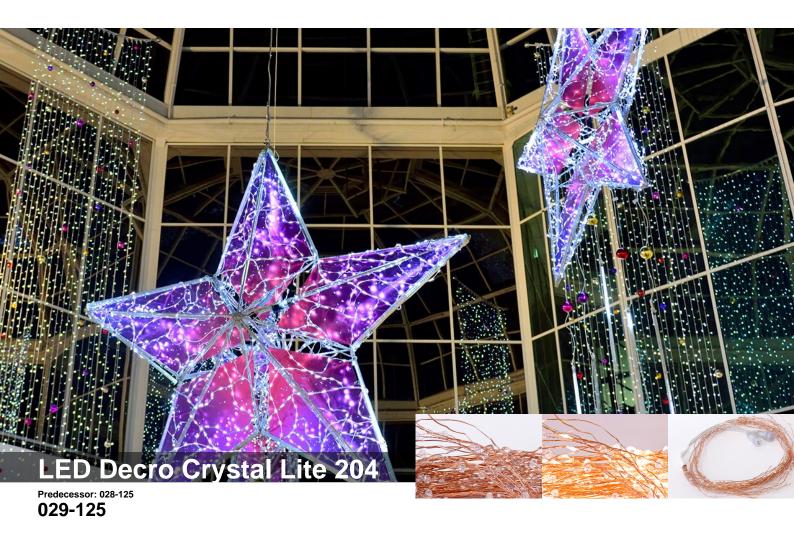

#### Product description

Our LED Decro Crystal Lite is available in the length of 1m and 1.5m. LED Glamour Bouquet Lite features points of light fixed directly to the light cable. By means of the design protected QuickFix™ system, several chains may be connected together with no problems. The power supply for all the 36V light strings to be connected is provided by a central transformer. The number of lights which may be connected up is governed both by the rating of the transformer selected and the maximum length of a decoration string. LED Decro Crystal Lite comes with 204 or 396 shining points of LED light according to product.

#### Decorations solutions

LED Decro Crystal Lite with their myriad tiny points of light give the observer a lively, fun and atmospheric impression. This professional light is perfectly suited for window frames and decorations. The LEDs are available in the colors brilliant white and warm white.

### Product data

crystal gold

LED warm white ( 204 LED )

transparent

Length: 100 cm Number of segments: 1 Lamps per segment: 204 Length per segment: 1.00 m Watt/segment: 2 W Watt: 2 W, 2 VA Mains voltage: 36 V DC Operating voltage: 36 V DC Operating mode: Connectable: yes