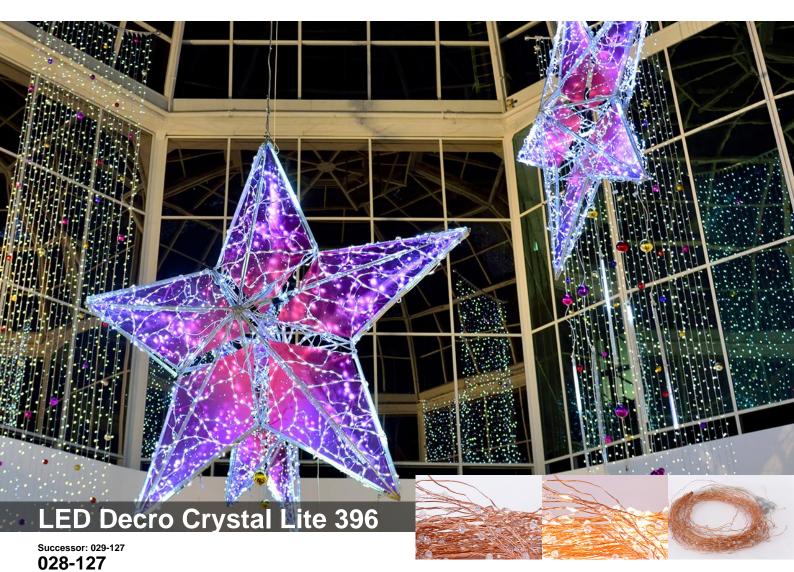

#### Description

#### Product description

Our LED Ice Lite® is also available as a 36-volt low voltage product. The main support cable consists of two segments, each 1m long. Light strings of unequal length are attached to it at a 90° angle, creating the shape of an icicle formation. By means of the patented Quick-Fix® System, multiple strings may be connected together without problems. The power supply for all the 36V products connected together is provided by a central transformer. The number of icicle light curtains that may be connected up is governed by the choice of transformer. Ice Lite® shines with 120 patented points of LED light. The segments, in the shape of an icicle formation, are available in lengths of 0.9m. Whilst individual strings cannot be replaced, each segment can be exchanged for a new one without problem.

#### Decoration solutions

The appeal of Ice Lites® lies in their irregular appearance, resembling that of an icicle formation. The effect is relaxed, delicate, informal and yet graceful, firmly emphasizing an individual charm. This professional solution for light curtains is perfectly suited for gable, balcony and façade decorations, and brings a sparkle to entrances, windows and porch roofs. The LEDs are available in the colors brilliant white and warm white.

# Dimensions

Length: 1.50 m Number of segments: 1 Lamps per segment: 396 Length per segment: 1.50 m Watt/segment: 24 W Watt: 24 W, 24 VA

Operating voltage: 36 V DC Operating mode: Connectable: yes Number of connectable: 20