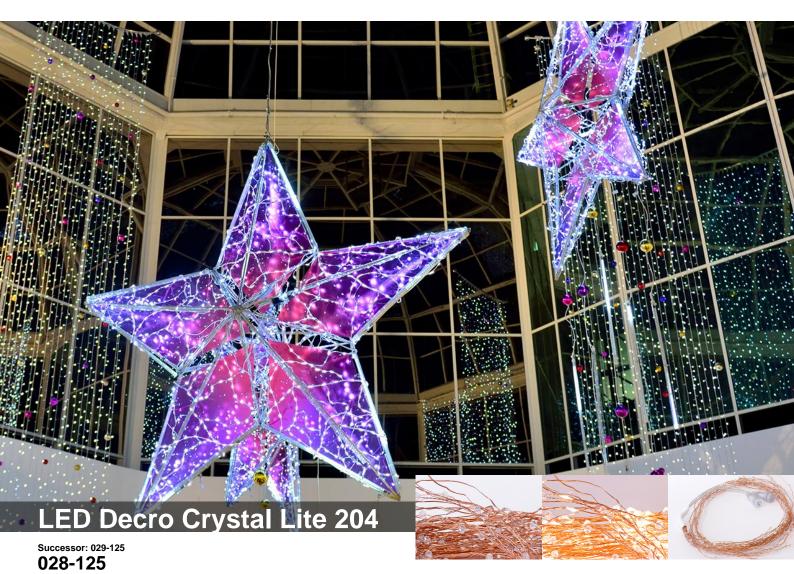

#### Decoration solutions

The appeal of Ice Lites® lies in their irregular appearance, resembling that of an icicle formation. The effect is relaxed, delicate, informal and yet graceful, firmly emphasizing an individual charm. This professional solution for light curtains is perfectly suited for gable, balcony and façade decorations, and brings a sparkle to entrances, windows and porch roofs. The LEDs are available in the colors brilliant white and warm white.