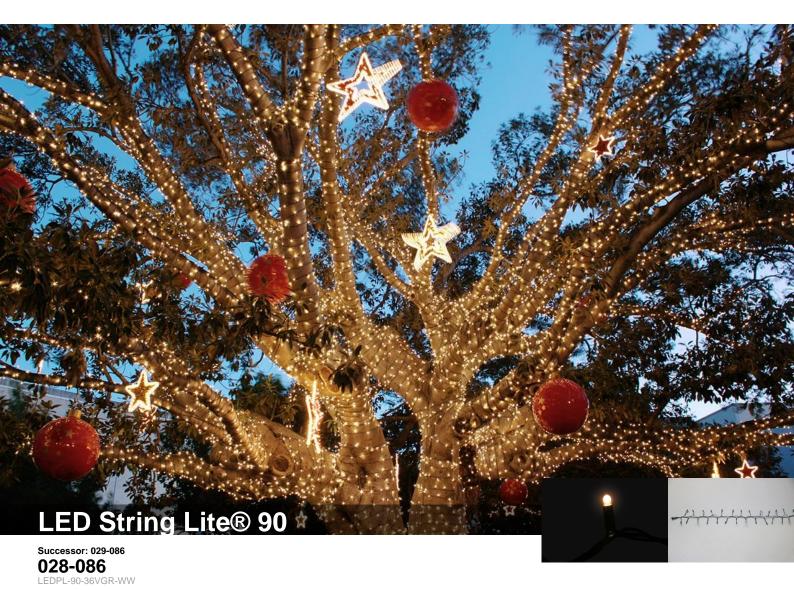

#### Product description

The popular outdoor light string, String Lite ®, is available in lengths of 4.5m, 12m and 20m. String Lite ® features points of light fixed directly to the light cable. A string is generally made up of multiple segments. By means of the patented Quick-Fix® system, 8 to 20 segments may be connected together, according to the exact product chosen. The individual segments shine with 20 to 160 points of LED light according to product. Each segment can be individually replaced.

#### Decoration solutions

String Lites® are the solution that shines, thanks to the high-intensity light they give off from myriad tiny points. Depending on the decoration object, they give an atmospheric and yet fun impression. String Lites® are particularly easy to use thanks to their flexibility which makes them a versatile solution. String Lites® can easily be wrapped around trees and are perfectly suited for the decoration of large areas and facades, as decoration over and across streets, for the creation of motifs, and as outline decoration, e.g. of gables or balconies. The LEDs are available in various