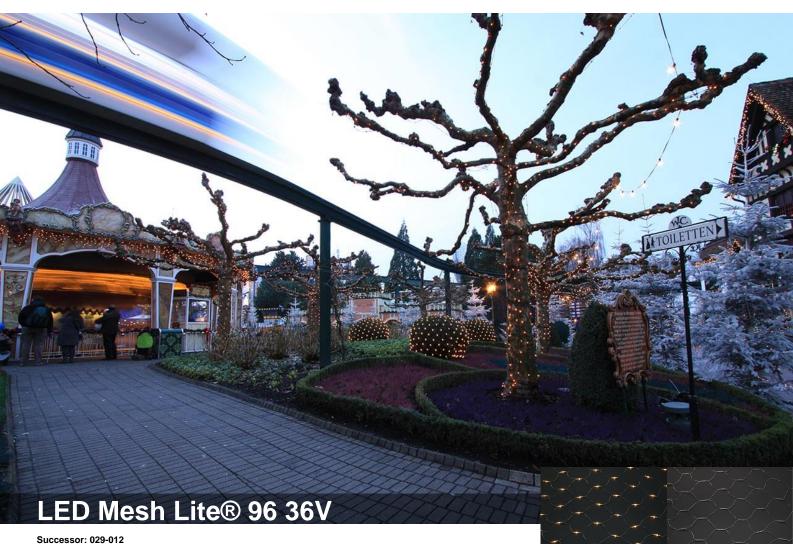

### Product description

Our Mesh Lite® is a low voltage product. The light mesh is available in two sizes -  $2m \times 1m$ , and  $2m \times 4m$ . According to the model chosen, either 96 or 200 patented points of LED light shine out. By means of the patented Quick-Fix® system, several segments may be connected together without problems. The power supply for all the 36V products to be connected is provided by a central transformer. The number of light meshes that can be connected up is governed by the rating of the chosen transformer.

#### Decoration solutions

Due to the "honeycomb" pattern of Mesh Lites®, the points of light appear symmetrical. This creates a calm, regular and elegant effect. Mesh Lite®, the professional choice for light nets, offers a range of decoration solutions: the light net can easily be wrapped around columns, shrubs and bushes, and, when mounted above corridors and paths, creates a starry sky effect. The LEDs are available in the colors brilliant white and warm white. Dimensions