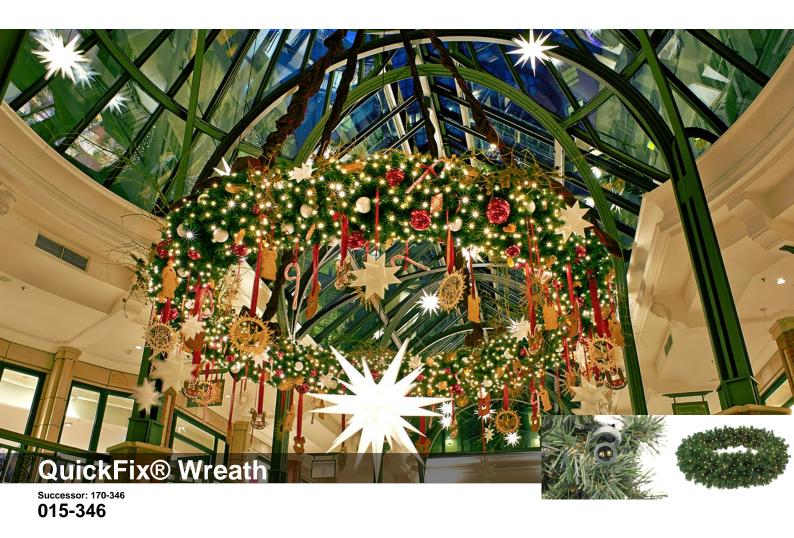

## Description

Festive and customized decorations.

Our small motifs are fully flexible in their application and harmonize perfectly with the QuickFix  $^{\text{TM}}$  Outdoor product range. When used with the QuickFix  $^{\text{TM}}$  Indoor range, a special T-connector is required.

## **Product data**

LED warm white ( 720 LED )

green

Diameter: 150 cm

Diameter: 150 cm
Watt: 63 W
Mains voltage: 220-240 V AC 50-60Hz
Operating voltage: 220-240 V AC 50-60Hz
Operating mode: Power supply
Connectable: yes