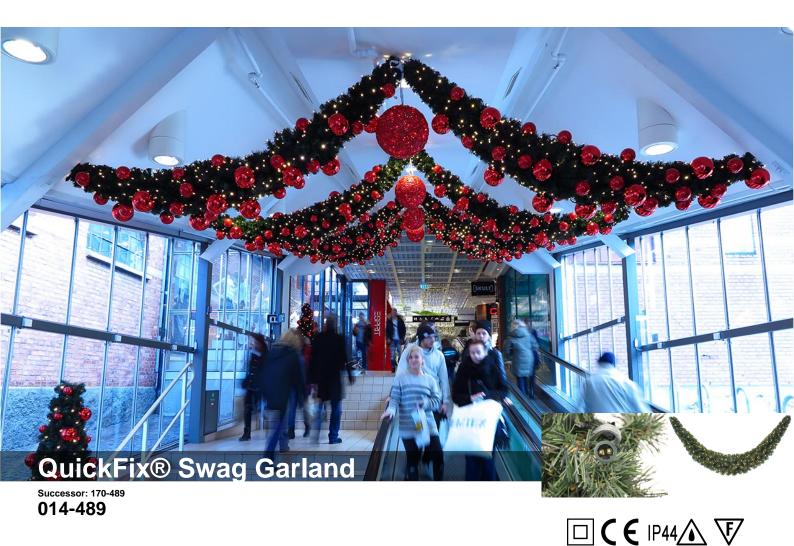

### Product description

Elegant artificial trees and decorative garlands of greens supplied complete with warm white points of LED light. The natural color of the thick foliage of tinsel tips and injection-molded tips, in addition to the high density of tips in the decoration, make for realistic-looking greenery on the one hand and, on the other, for a realistic-looking greenery on the other hand and, on the other, nor a picture-book, festive lighting display. Each and every light is individually attached to a tip, with the wires running through the interior of the product. The QuickFix™ Tree, available in the size of 1.2 m x 2.1 m, shines with 720 patented LEDs; the QuickFix™ Simple Garland convinces with 240 points of light, and the curved QuickFix™ Swag Garland with its 360 points of LED lights makes for a festive atmosphere. Thanks to the design protected QuickFix™ system, several trees or garlands can be easily connected with each other.

## Product data

LED warm white ( 360 LED )

Length: 2.70 m Diameter: 14-45 cm Watt: 21 W

Mains voltage: 220-240 V AC 50-60Hz Operating voltage: 220-240 V AC 50-60Hz Operating mode: Power supply

Connectable: yes Number of connectable: 3