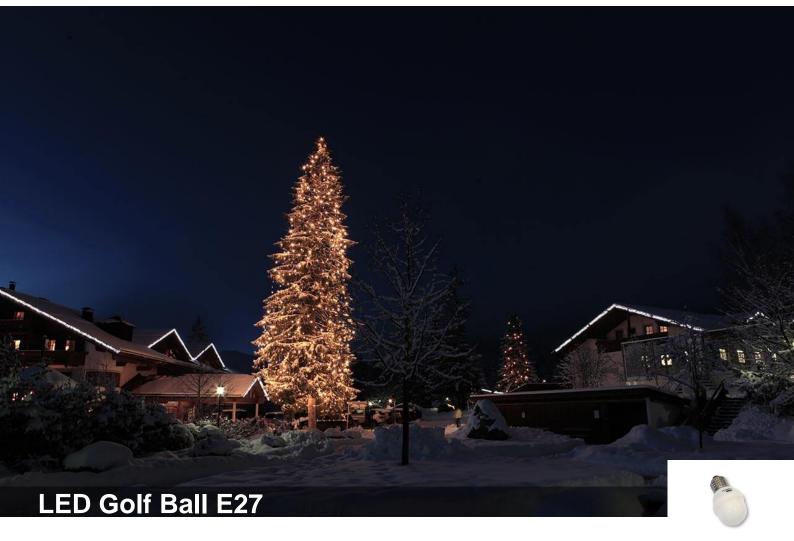

## **Description**

Its special form means the Golf Ball has more surface area than standard LED light sources and therefore also emits more light. The Golf Ball offers outstanding performance for the price. Its casing is made of matt or clear polycarbonate, making it extremely tough and durable. The base's new conical shape is particularly well-suited to the insulation rings of varying market-standard sockets. For this reason, the Golf Ball is ideally suited for indoor and outdoor use.