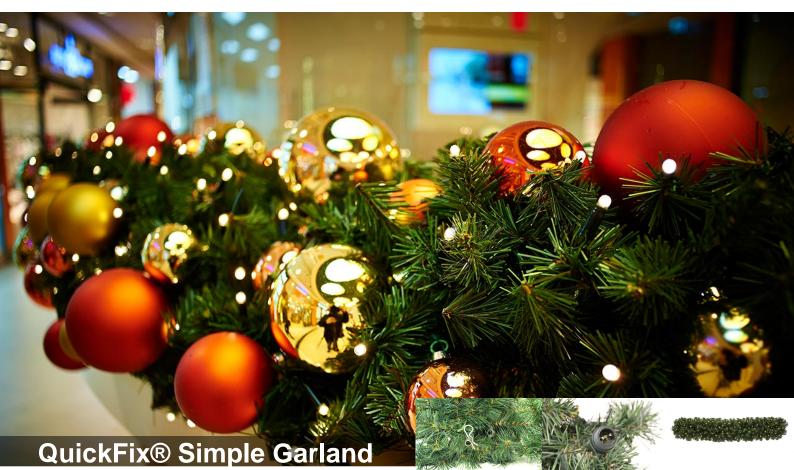

## Description

The days when you needed a separate socket for each element of your lighting installation are now finally consigned to history with our design protected QuickFix<sup>TM</sup> system: Using this connector system, multiple branded 230-volt products may be connected together with no problem – and this is also true for 36-volt products. Each QuickFix<sup>TM</sup> product is individually quality tested to meet the IP67 rating - moisture presents no danger to its continued operation. The QuickFix<sup>TM</sup> cable is available in the colors white and black; cables for low-voltage products can be ordered in the colors transparent and green.

## **Product data**

Length: 2.00 m Diameter: 40 cm Watt: 12.9 W Mains voltage: 36 V DC Operating voltage: 36 V DC Operating mode: Power supply Connectable: yes Number of connectable: 6