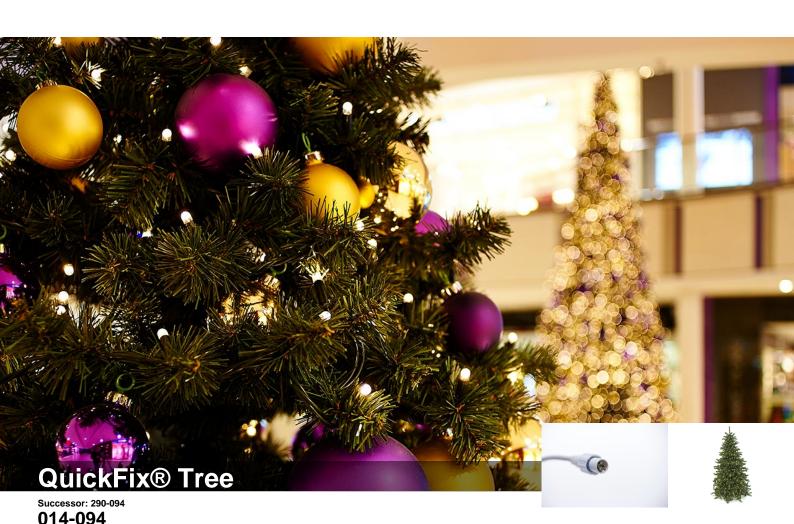

#### Product description

Elegant artificial trees and decorative garlands of greens supplied complete with warm white points of LED light. The natural color of the thick foliage of tinsel tips and injection-molded tips, in addition to the high density of tips in the decoration, make for realistic-looking greenery on the one hand and, on the other, for a realistic-looking greenery on the other hand and, on the other, nor a picture-book, festive lighting display. Each and every light is individually attached to a tip, with the wires running through the interior of the product. The QuickFix™ Tree, available in the size of 1.2 m x 2.1 m, shines with 720 patented LEDs; the QuickFix™ Simple Garland convinces with 240 points of light, and the curved QuickFix™ Swag Garland with its 360 points of LED lights makes for a festive atmosphere. Thanks to the design protected QuickFix™ system, several trees or garlands can be easily connected with each other.

- B1 tested quality
  High number of tips very high density
  Each light individually attached to a tip
- Wires run through interior of product
   Natural color of tips
   Variable number of lights
   Ideal transport packaging