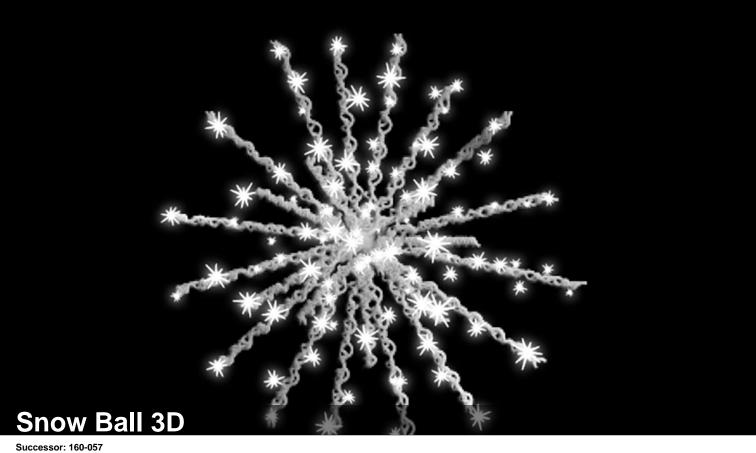

## Description

Festive and customized decorations.

Our small motifs are fully flexible in their application and harmonize perfectly with the QuickFix  $^{\text{TM}}$  Outdoor product range. When used with the QuickFix  $^{\text{TM}}$  Indoor range, a special T-connector is required.

### **Product data**

LED white

white

Diameter: 40 cm Watt: 18 W

Mains voltage: 220-240 V AC 50-60Hz Operating voltage: 220-240 V AC 50-60Hz Operating mode: Power supply

Connectable: no