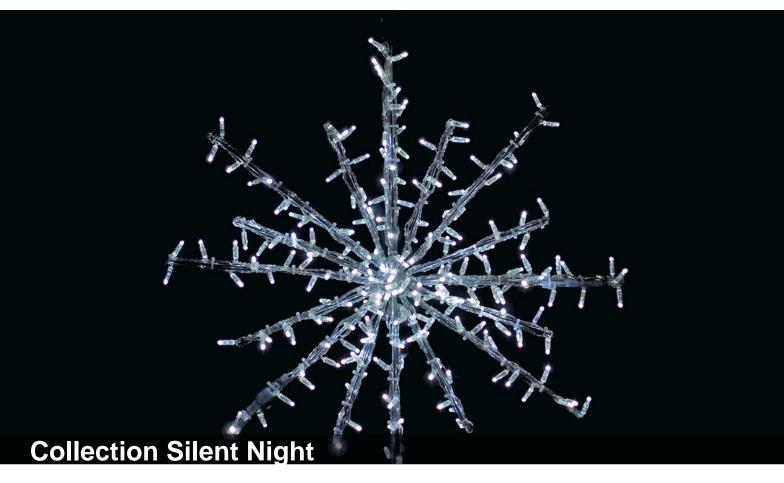

## Description

Festive and customized decorations.

Our small motifs are fully flexible in their application and harmonize perfectly with the QuickFix  $^{\text{TM}}$  Outdoor product range. When used with the QuickFix  $^{\text{TM}}$  Indoor range, a special T-connector is required.

#### **Product data**

Diameter: 40 cm Watt: 14 W

Watt. 14 VV
Mains voltage: 220-240 V AC 50-60Hz
Operating voltage: 220-240 V AC 50-60Hz
Operating mode: Power supply

Connectable: yes