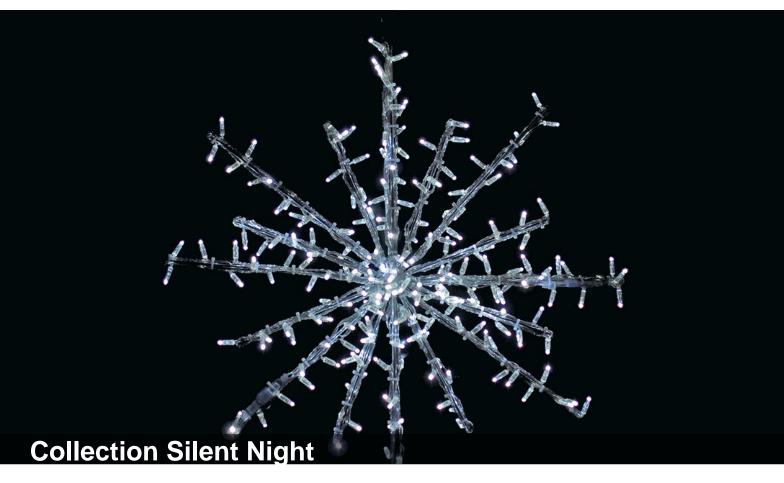

# 941-255

## Description

Festive and customized decorations.

Our small motifs are fully flexible in their application and harmonize perfectly with the QuickFix<sup>TM</sup> Outdoor product range. When used with the QuickFix<sup>TM</sup> Indoor range, a special T-connector is required.

#### **Product data**

Diameter: 80 cm Watt: 21 W Mains voltage: 220-240 V AC 50-60Hz Operating voltage: 220-240 V AC 50-60Hz Operating mode: Power supply Connectable: yes