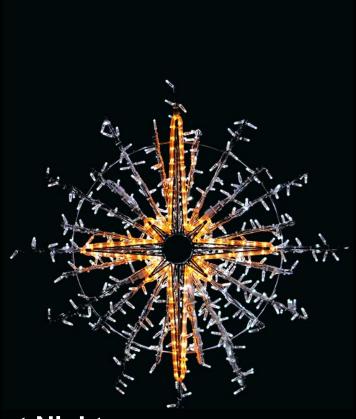

**Collection Silent Night** 

Successor: 160-015 941-249

## Description

Festive and customized decorations.

Our small motifs are fully flexible in their application and harmonize perfectly with the QuickFix  $^{\text{TM}}$  Outdoor product range. When used with the QuickFix  $^{\text{TM}}$  Indoor range, a special T-connector is required.

## **Product data**

LED LED warm white, LED white

Diameter: 100 cm Watt: 45.5 W

Mains voltage: 220-240 V AC 50-60Hz Operating voltage: 220-240 V AC 50-60Hz
Operating mode: Power supply

Connectable: yes