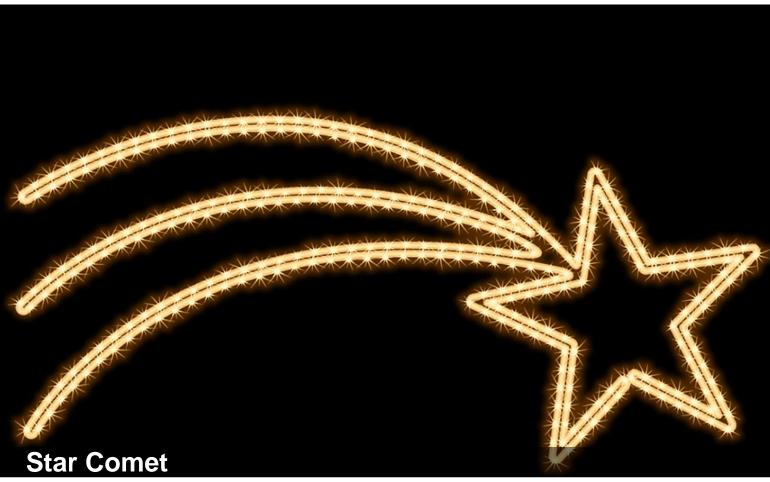

## Description

Festive and customized decorations.

Our small motifs are fully flexible in their application and harmonize perfectly with the QuickFix™ Outdoor product range. When used with the QuickFix™ Indoor range, a special T-connector is required.

## **Product data**

LED warm white

Size (L-W-H): 140 x 0 x 105 cm

Watt: 35 W

Watt: 35 W Mains voltage: 220-240 V AC 50-60Hz Operating voltage: 220-240 V AC 50-60Hz Operating mode: Power supply Connectable: no