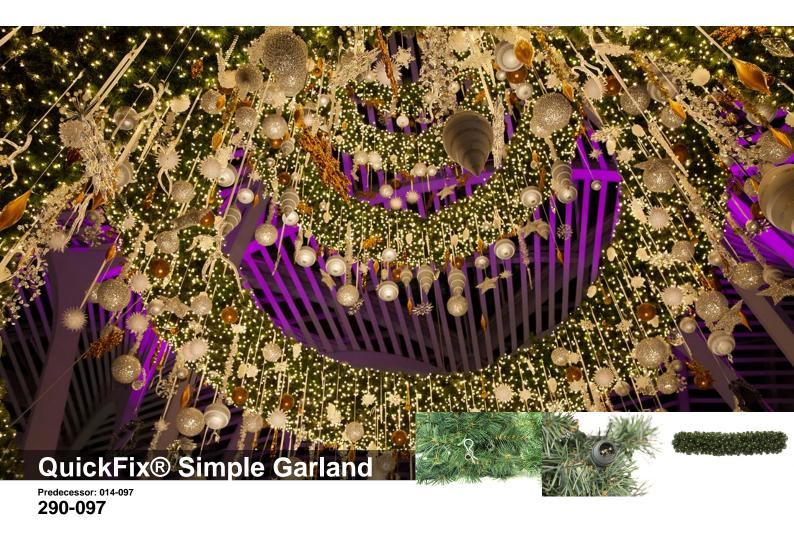

#### Product description

Elegant artificial trees and decorative garlands of greens supplied complete with warm white points of LED light. The natural color of the thick foliage of tinsel tips and injection-molded tips, in addition to the high density of tips in the decoration, make for realistic-looking greenery on the one hand and, on the other, for a realistic-looking greenery on the other hand and, on the other, nor a picture-book, festive lighting display. Each and every light is individually attached to a tip, with the wires running through the interior of the product. The QuickFix™ Tree, available in the size of 1.2 m x 2.1 m, shines with 720 patented LEDs; the QuickFix™ Simple Garland convinces with 240 points of light, and the curved QuickFix™ Swag Garland with its 360 points of LED lights makes for a festive atmosphere. Thanks to the design protected QuickFix™ system, several trees or garlands can be easily connected with each other.

- B1 tested quality
  High number of tips very high density
  Each light individually attached to a tip
- Wires run through interior of product
   Natural color of tips
   Variable number of lights
   Ideal transport packaging

## Product data

LED warm white ( 240 LED )

green

Length: 2.00 m Diameter: 34 cm Watt: 8.6 W Mains voltage: 36 V DC Operating voltage: 36 V DC
Operating mode: Power supply Connectable: yes Number of connectable: 3