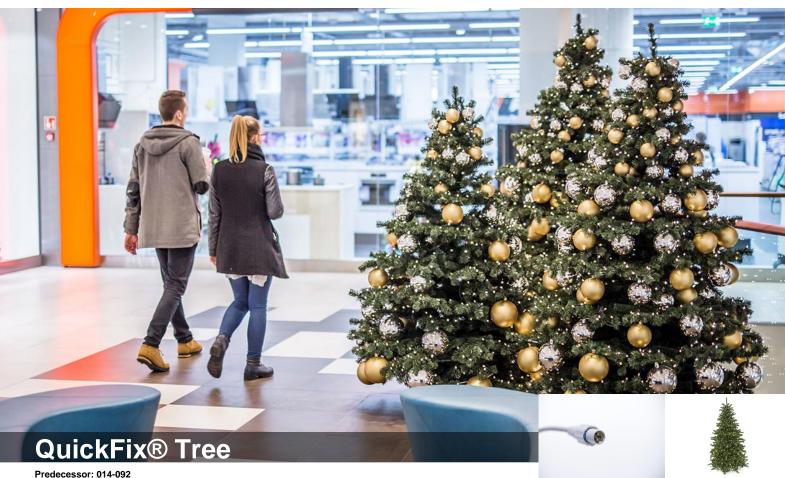

## Product description

Elegant artificial trees and decorative garlands of greens supplied complete with warm white points of LED light. The natural color of the thick foliage of tinsel tips and injection-molded tips, in addition to the high density of tips in the decoration, make for realistic-looking greenery on the one hand and, on the other, for a realistic-looking greenery on the other hand and, on the other, nor a picture-book, festive lighting display. Each and every light is individually attached to a tip, with the wires running through the interior of the product. The QuickFix™ Tree, available in the size of 1.2 m x 2.1 m, shines with 720 patented LEDs; the QuickFix™ Simple Garland convinces with 240 points of light, and the curved QuickFix™ Swag Garland with its 360 points of LED lights makes for a festive atmosphere. Thanks to the design protected QuickFix™ system, several trees or garlands can be easily connected with each other.