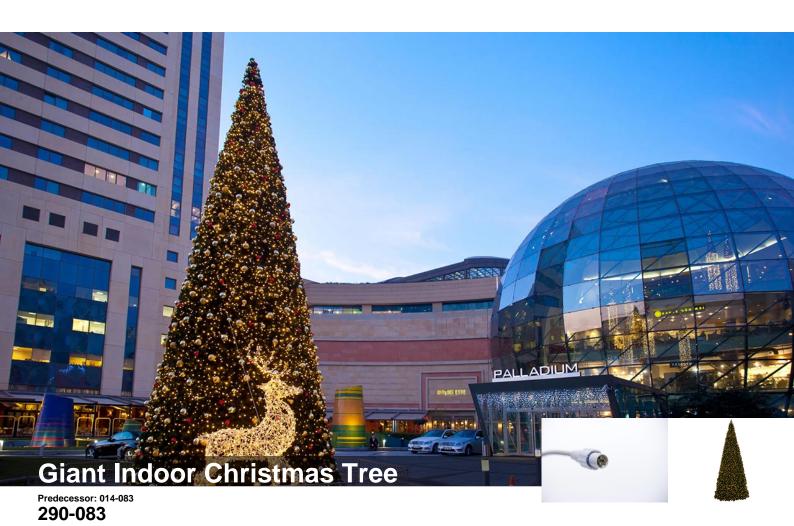

# Description

#### Product description

The Giant Christmas Tree is available both as pure indoor The Giant Christmas Tree is available both as pure indoor decoration with light string and as Christmas tree without light string for indoor and outdoor use. It can be ordered in various sizes, from 1.6m x 3.7m to 4.35m x 10.7m. The models are height adjustable, i.e. they are extendable. The LEDs of the indoor light string shine in a golden warm white, whilst the colour of the LEDS for the outdoor Giant Christmas Tree can be freely selected - our String Lite® range offers you a wide selection. When decorated, e.g. with elegant Christmas balls, the Giant Christmas Tree will become the centerpiece of every larger hall.