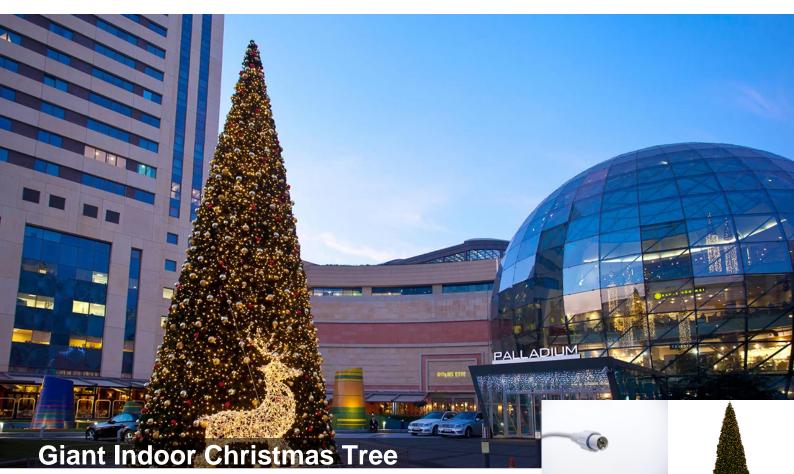

## Description

Product description

The Giant Christmas Tree is available both as pure indoor decoration with light string and as Christmas tree without light string for indoor and outdoor use. It can be ordered in various sizes, from 1.6m x 3.7m to 4.35m x 10.7m. The models are height adjustable, i.e. they are extendable. The LEDs of the indoor light string shine in a golden warm white, whilst the colour of the LEDS for the outdoor Giant Christmas Tree can be freely selected - our String Lite® range offers you a wide selection. When decorated, e.g. with elegant Christmas balls, the Giant Christmas Tree will become the centerpiece of every larger hall.