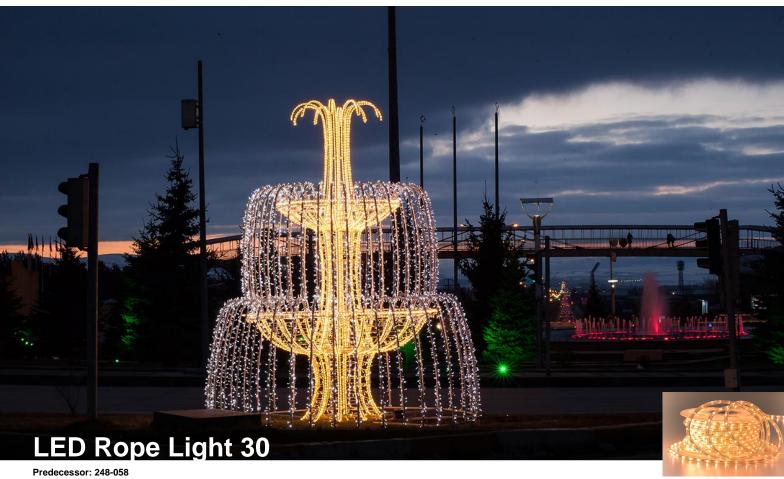

#### Product description

Rope Light 30 consists of points of LED light of various colors arranged together and moulded into a flexible PVC tube rope. This rope light is available in a length of 45m. Each 1m-segment shines with 30 patented LEDs. Thanks to the design protected QuickFix™ system, several rope lights can be easily joined together. The LEDs are available in various colours.

Rope lights are perfectly suited for the decoration of facades, roofs and contours, as well as for indirect illumination. Due to the shortness of their segments of 1 meter length they offer high flexibility, particularly for the creation of motifs.