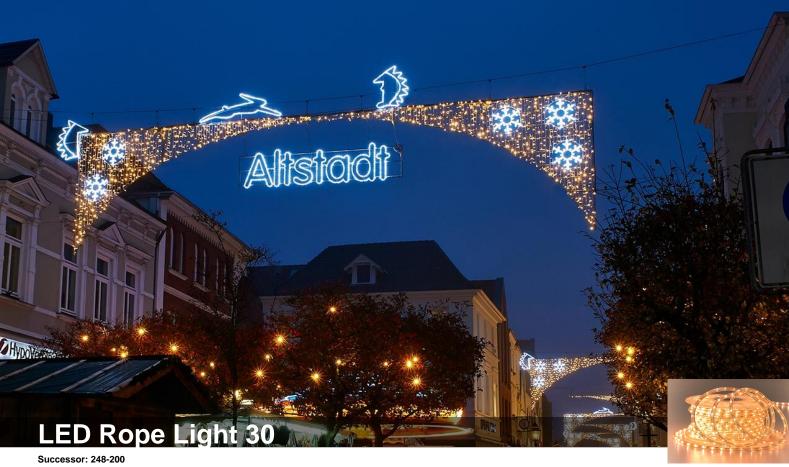

Rope lights are perfectly suited for the decoration of facades, roofs and contours, as well as for indirect illumination. Due to the shortness of their segments of 1 meter length they offer high flexibility, particularly for the creation of motifs.