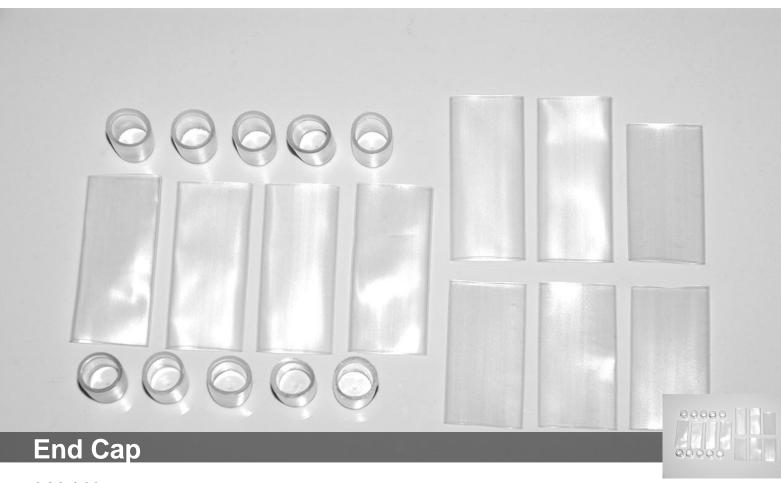

# 244-218

## Description

Rope Lights offer a myriad of decorative options thanks to special accessories. Aluminium and PVC mounting rails as well as various extension pieces and QuickFix™ adapters allow Rope Lights to be used to set the perfect scene for almost every shape and size. All products from the Accessories range are compatible with all rope light models.