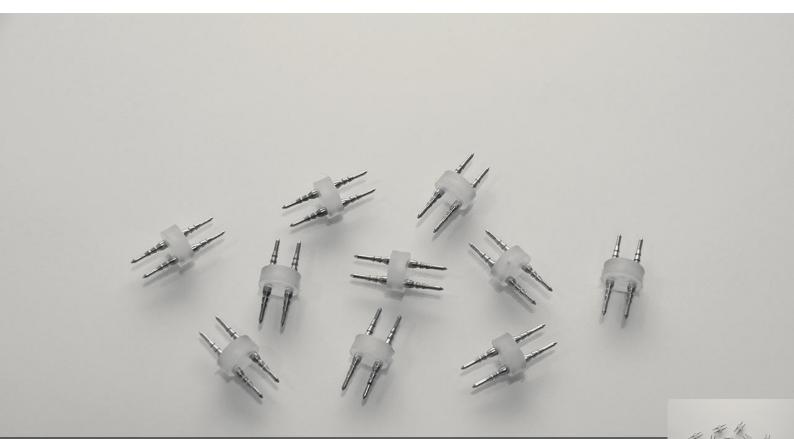

## **Splice Connector**

#### Description

Rope Lights offer a myriad of decorative options thanks to special accessories. Aluminium and PVC mounting rails as well as various extension pieces and QuickFix<sup>TM</sup> adapters allow Rope Lights to be used to set the perfect scene for almost every shape and size. All products from the Accessories range are compatible with all rope light models.