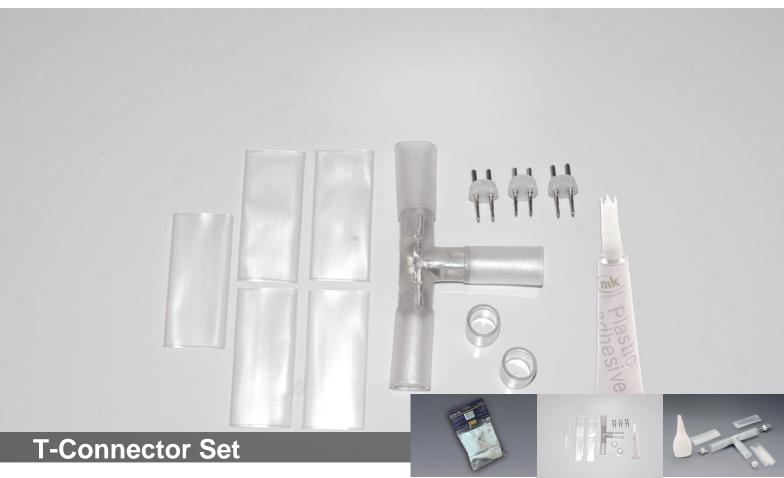

# Description

Rope Lights offer a myriad of decorative options thanks to special accessories. Aluminium and PVC mounting rails as well as various extension pieces and QuickFix<sup>TM</sup> adapters allow Rope Lights to be used to set the perfect scene for almost every shape and size. All products from the Accessories range are compatible with all rope light models.