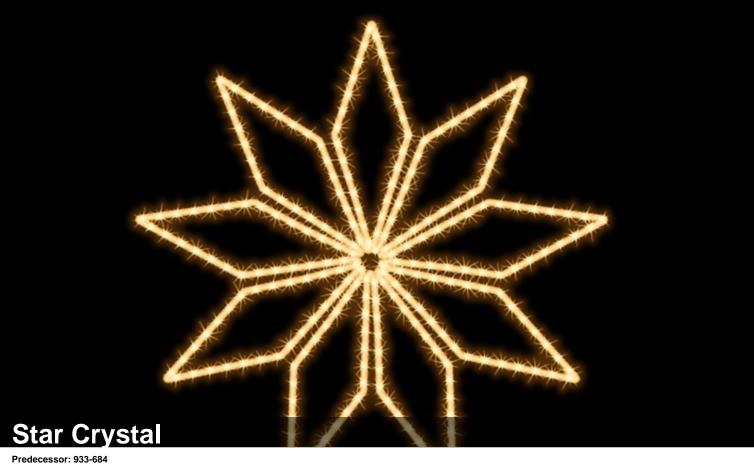

160-067

### Description

Festive and customized decorations.

Our small motifs are fully flexible in their application and harmonize perfectly with the QuickFix  $^{\text{TM}}$  Outdoor product range. When used with the QuickFix  $^{\text{TM}}$  Indoor range, a special T-connector is required.

#### **Product data**

LED warm white

transparent

Size (L-W-H): 88 x 87 x 0 cm

Watt: 12 W

Mains voltage: 220-240 V AC 50-60Hz Operating voltage: 220-240 V AC 50-60Hz Operating mode: Power supply

Connectable: yes