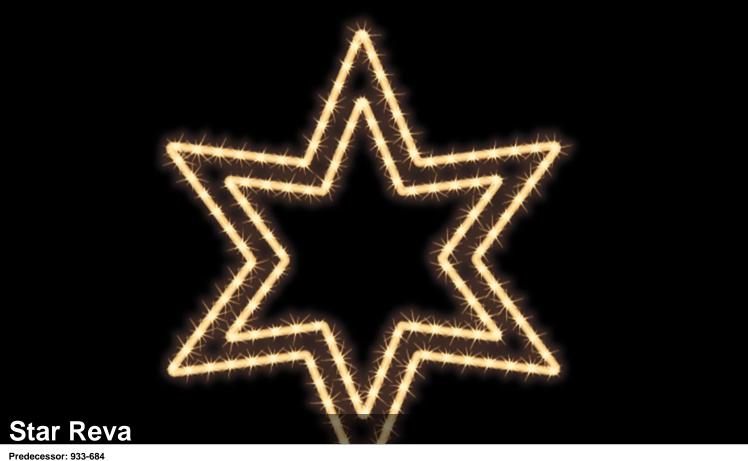

### Description

Festive and customized decorations.

Our small motifs are fully flexible in their application and harmonize perfectly with the QuickFix  $^{\text{TM}}$  Outdoor product range. When used with the QuickFix  $^{\text{TM}}$  Indoor range, a special T-connector is required.

### **Product data**

LED warm white

transparent

Size (L-W-H): 59 x 59 x 0 cm

Watt: 6.5 W Mains voltage: 220-240 V AC 50-60Hz Operating voltage: 220-240 V AC 50-60Hz Operating mode: Power supply

Connectable: yes