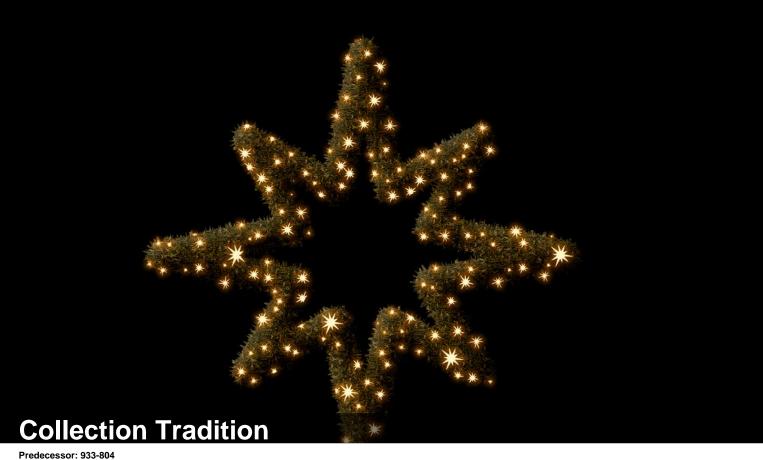

### Description

Festive and customized decorations.

Our small motifs are fully flexible in their application and harmonize perfectly with the QuickFix  $^{\text{TM}}$  Outdoor product range. When used with the QuickFix  $^{\text{TM}}$  Indoor range, a special T-connector is required.

#### Product data

green

LED warm white

green

Size (L-W-H): 125 x 125 x 0 cm

Watt: 35 W

Mains voltage: 220-240 V AC 50-60Hz
Operating woltage: 220-240 V AC 50-60Hz
Operating mode: Power supply

Connectable: yes Number of connectable: 5