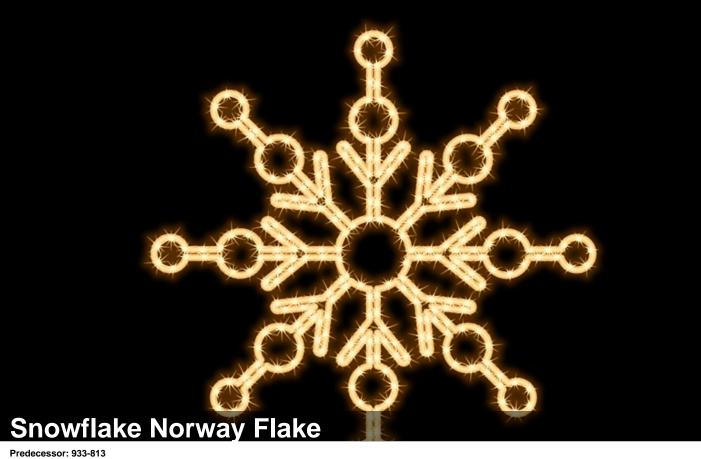

#### Description

Festive and customized decorations.

Our small motifs are fully flexible in their application and harmonize perfectly with the QuickFix  $^{\text{TM}}$  Outdoor product range. When used with the QuickFix  $^{\text{TM}}$  Indoor range, a special T-connector is required.