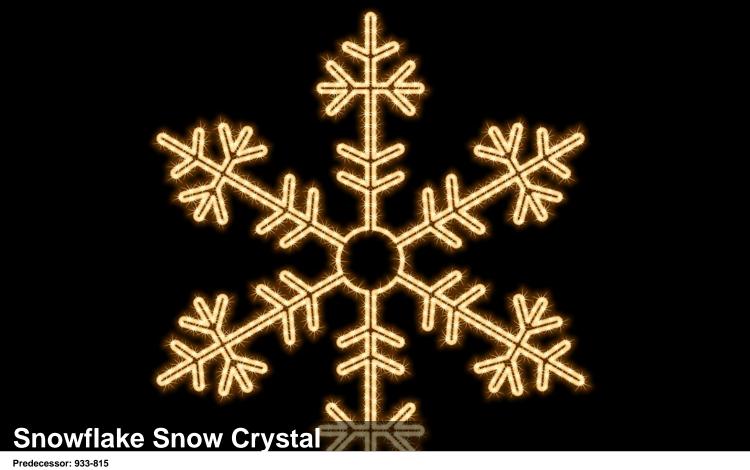

160-049

#### **Description**

Festive and customized decorations.

Our small motifs are fully flexible in their application and harmonize perfectly with the QuickFix  $^{\text{TM}}$  Outdoor product range. When used with the QuickFix  $^{\text{TM}}$  Indoor range, a special T-connector is required.

### Product data

LED warm white

transparent

Size (L-W-H): 115 x 135 x 0 cm

Watt: 49 W

Mains voltage: 220-240 V AC 50-60Hz Operating voltage: 220-240 V AC 50-60Hz Operating mode: Power supply

Connectable: yes