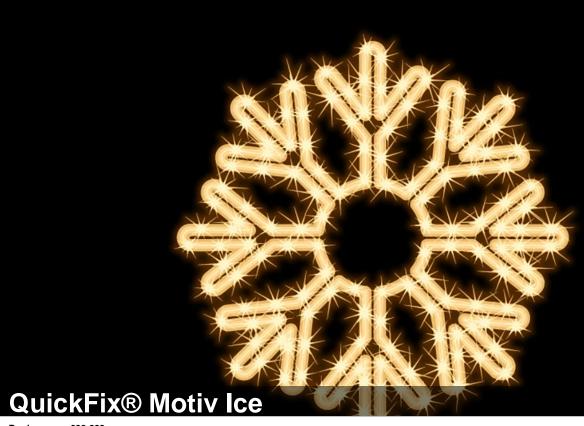

### Description

Festive and customized decorations.

Our small motifs are fully flexible in their application and harmonize perfectly with the QuickFix  $^{\text{TM}}$  Outdoor product range. When used with the QuickFix  $^{\text{TM}}$  Indoor range, a special T-connector is required.

#### **Product data**

LED warm white

transparent

Size (L-W-H): 40 x 40 x 0 cm

Watt: 6 W

Mains voltage: 220-240 V AC 50-60Hz Operating voltage: 220-240 V AC 50-60Hz Operating mode: Power supply

Connectable: yes