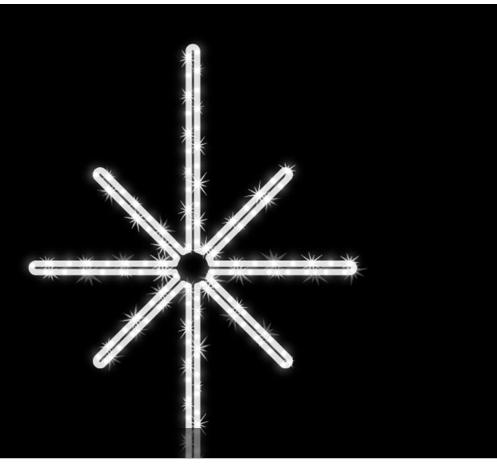

# **Star Polaris**

Predecessor: 933-264 160-045

# Description

Festive and customized decorations.

Our small motifs are fully flexible in their application and harmonize perfectly with the QuickFix<sup>TM</sup> Outdoor product range. When used with the QuickFix<sup>TM</sup> Indoor range, a special T-connector is required.

#### **Product data**

Size (L-W-H): 70 x 95 x 0 cm Watt: 13 W Mains voltage: 220-240 V AC 50-60Hz Operating voltage: 220-240 V AC 50-60Hz Operating mode: Power supply Connectable: yes Number of connectable: 18